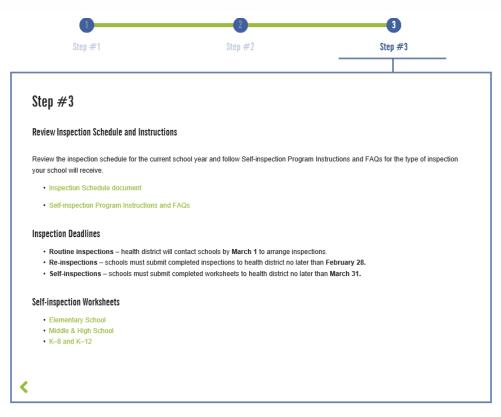

### Step #3: Review Schedule & Instructions

### Links to:

- Inspection Schedule
- Instructions/FAQs

Self-inspection Worksheets

### **Inspection Schedule:**

- Find your school on the list
- Determine the inspection type
- Follow the instructions for your inspection type on Instructions/ **FAQs**

Self-Inspection Program Instructions & FAQs

#### Self-Inspection Worksheets

- Elementary School
- · Middle & High School
- K-8 & K-12