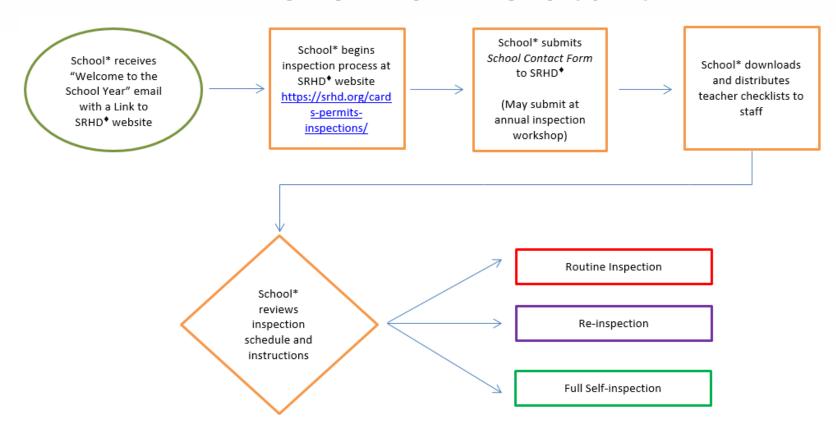

### Where Do We Start?

Flow chart taken from:

### Where Do We Start?

- After the fall School Inspection Workshop, ALL schools and school districts receive a "Welcome to the School Year" email
- Click on the <u>link</u> in the email to begin the inspection process

Note: invoices for annual fees are mailed in the fall

School\* receives
"Welcome to the
School Year" email
with a Link to SRHD\*
website

**#1** Start at the <u>Cards</u>, <u>Permits and Inspections Tab</u>

**#3** Click on the School Health & Safety Inspections icon

SCHOOL HEALTH AND SAFETY

INSPECTIONS

Inspections verify compliance with state

health and safety regulations and guidelines.

School\* begins
inspection process at
SRHD\* website
<a href="https://srhd.org/card">https://srhd.org/card</a>
<a href="mailto:s-permits-inspections/">s-permits-inspections/</a>

# Step #1: Submit Contact Form/Participation Agreement

Due October 15!

Link to form

1 2 3 Step #1 Step #2 Step #3

Spokane Regional Health District's School Health & Safety program inspects all public, private and parochial K-12 schools within Spokane County on a three-year rotation. These inspections verify compliance with state health and safety regulations and guidelines (Chapter 246-366 WAC).

To begin the inspection process, start here