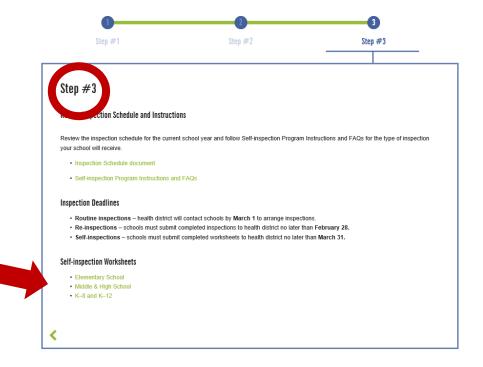

### Step #3: Review Schedule & Instructions

### Links to:

- Inspection Schedule
- Instructions/FAQs

Self-inspection Worksheets

#### Inspection Schedule 2022-2023 School Year

Routine Inspection - For the 2022-2023 school year, these schools/districts are scheduled to receive a routine inspection conducted by Spokane Regional Health District's School Health and Safety Program. Schools/districts will be contacted between November 1 and March 1 to schedule inspections. Read Instructions and FAQs here.

### **Inspection Schedule:**

- Find your school on the list
- Determine the inspection type
- Follow the instructions for your inspection type on Instructions/ **FAQs**

#### Self-Inspection Worksheets

- Elementary School
- · Middle & High School
- K-8 & K-12