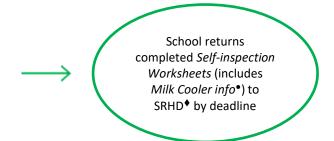

# Complete SI Worksheets and Milk Cooler Information

- Worksheet Highlights
  - Format writable Word document
  - Allows more space for comments
  - Requirements in Bold
  - Priority items only

School\* completes Self-inspection Worksheets (including Milk Cooler information\*)