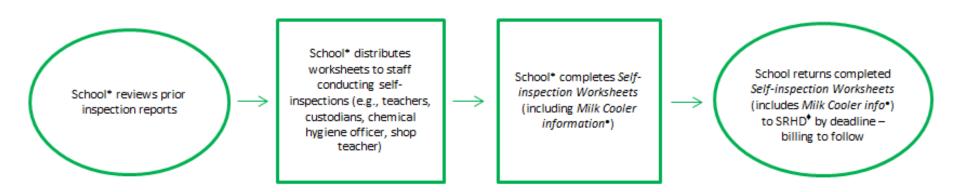

### **Full Self-Inspection Process**

## Self-Inspection Step 1

### Review prior inspection reports

- If you do not have last year's re-inspection report, call the SH&S program
- Review status of outstanding items previously noted (work orders completed?)
- You will take previous reports with you during the self-inspection

# Self-Inspection Step 2

### Download and distribute self-inspection worksheets

Worksheets can be found under Step 3 of inspection process:

https://srhd.org/cards-permitsinspections/self-inspectionforms/step-3

https://srhd.org/programs-and-services/schoolhealth-safety-program/health-safety-inspections

School\* distributes worksheets to staff conducting selfinspections (e.g., teachers, custodians, chemical hygiene officer, shop teacher)

# Self-Inspection Step 3

# Complete SI Worksheets and Milk Cooler Information

- Worksheet Highlights
  - Format writable Word document
  - Allows more space for comments
  - Requirements in Bold
  - Priority items only

School\* completes Self-inspection Worksheets (including Milk Cooler information\*)