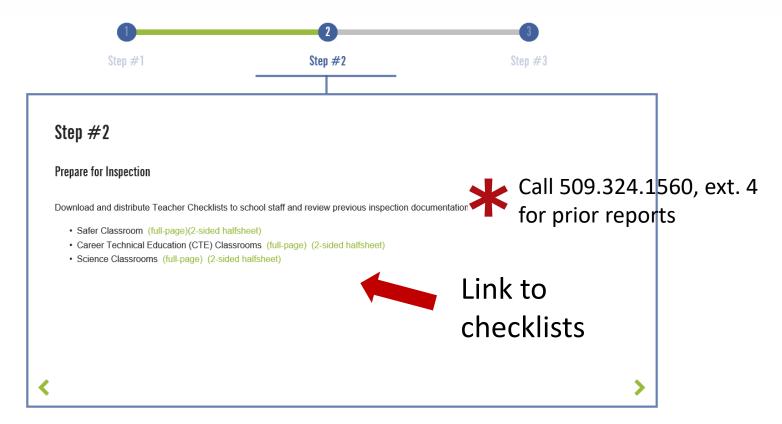

### Step #2: Prepare for Inspection

1101 West College Avenue, Spokane, WA 99201-2095 | (509) 324-1560 | TDD 324-1464 | www.srhd.org

- Download the teacher checklists and distribute them to all appropriate staff
- These checklists can be a very helpful tool. Please use them!

School\* downloads and distributes teacher checklists to staff