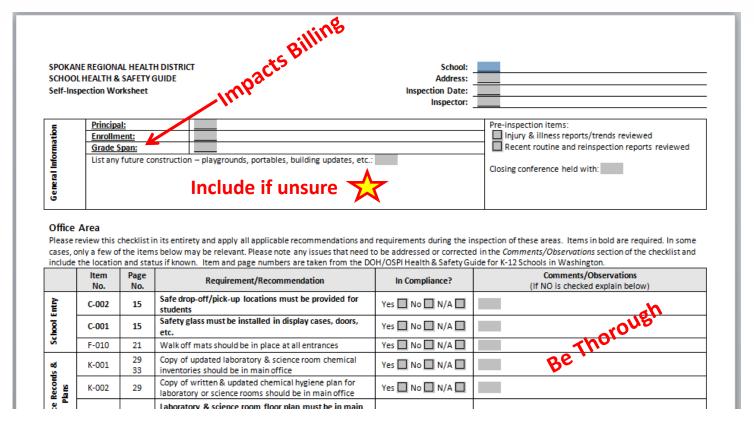

### IMPORTANT NOTE

- Reference last year's re-inspection report for ongoing items
- ONLY mark "in compliance" on items if you know that to be accurate

### SI – the Year of Accountability

- SH&S program is transitioning to a new database – in future will be tracking items noted and correction status
- We will verify correction status during routine inspection next school year
- Inaccurate self-inspections may jeopardize participation