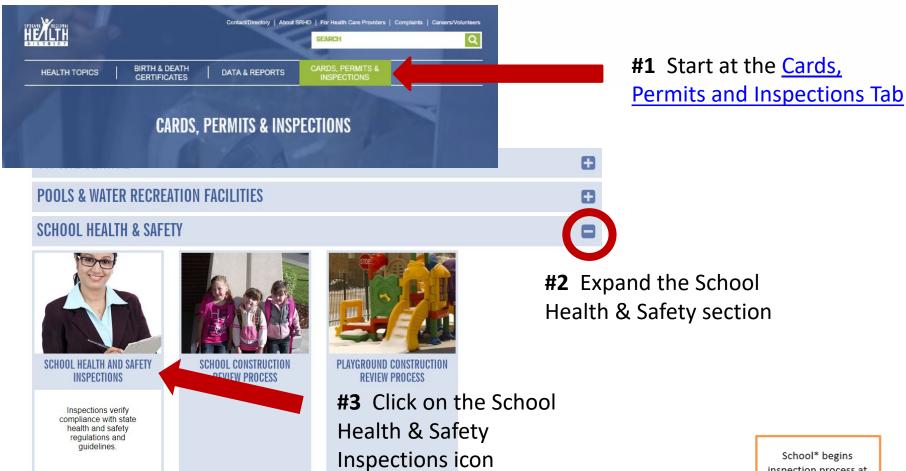

To begin the inspection process, start here

#### Step #1

**Submit School Contact Form and Participation Agreement** 

Complete a School Contact Form and Participation Agreement for the current school year. If the form is for a school district, leave the principal information blank. Email the completed form by Oct. 31 to the School Health & Safety program: eph\_web@srhd.org

School Contact Form and Participation Agreement