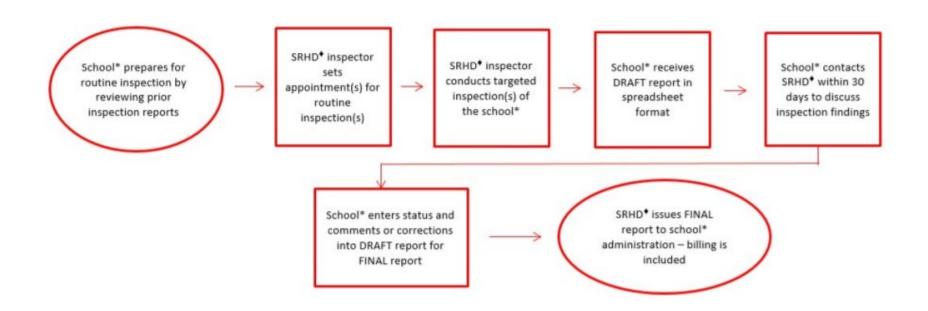

# Routine Inspection Process Flowchart

## School reviews previous reports

- Reports delivered by SRHD in e-mail
- Review status of outstanding items previously noted (work orders completed?)

School\* prepares
for routine
inspection by
reviewing prior
inspection
reports

SRHD inspector sets appointment(s) for routine inspection(s)

SRHD<sup>♠</sup> inspector conducts targeted inspection(s) of the school\*

## School receives draft report

- Excel spreadsheet format. Any questions or issues, e-mail Tonia at <u>livingenvironment@srhd.org</u>.
- Review and make note of status (key is listed in the header) and any comments.

School\*
receives DRAFT
report in
spreadsheet
format

School\* contacts SRHD\* within 30 days to discuss inspection findings

Update the status of inspection findings with the following information:

- Address the status of each item on the draft report
- Will the item be corrected now, later, or never?
- What is the plan for correcting the item?

Return comments within 30 days of receipt to avoid a late fee!

School\* enters status and comments or corrections into DRAFT report for FINAL report