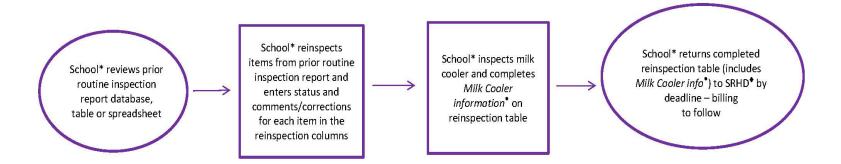

|
|          | There should be adequate resilient surfacing - minimum 9" depth (2.4.2.2, page 10; Table 2, page 11, Public Playground Safety Handbook, CPSC, 2010). | TRUE     |          | The surfacing near the composite climber was measured at 2 inches in depth and the surfacing near the base of the spiral slide was measured at 3 inches in depth. |         | New surfacing material on order. Material will be added to playground - summer 2022. |





SRHD issues Final Report to school in spreadsheet format.

Note: state regulations require that SRHD send a copy to the superintendent/administrator and school board.

The Routine Inspection Process is Complete!

Keep a copy of the Final Report for next year's Re-inspection.







# **Re-inspection Process**







# Re-inspection Step 1

Review the inspection report from the previous year

 All schools and school districts will have this in an Excel spreadsheet



School\* reviews
prior routine
inspection
report
spreadsheet



# Re-inspection Step 1 – continued

Example – Re-inspection Year 2022-2023

| SchoolName       | Inspection<br>Date | MainHeading<br>Text | SubHeader<br>Text | InspCode | InspCodeText                                                                                                                                         | Priority | Required |
|------------------|--------------------|---------------------|-------------------|----------|-------------------------------------------------------------------------------------------------------------------------------------------