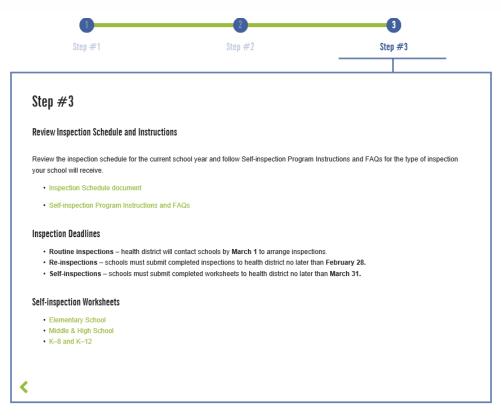

## Step #3: Review Schedule & Instructions

#### Links to:

- Inspection Schedule
- Instructions/FAQs

Self-inspection Worksheets

### **Inspection Schedule:**

- Find your school on the list
- Determine the inspection type
- Follow the instructions for your inspection type on Instructions/ **FAQs**