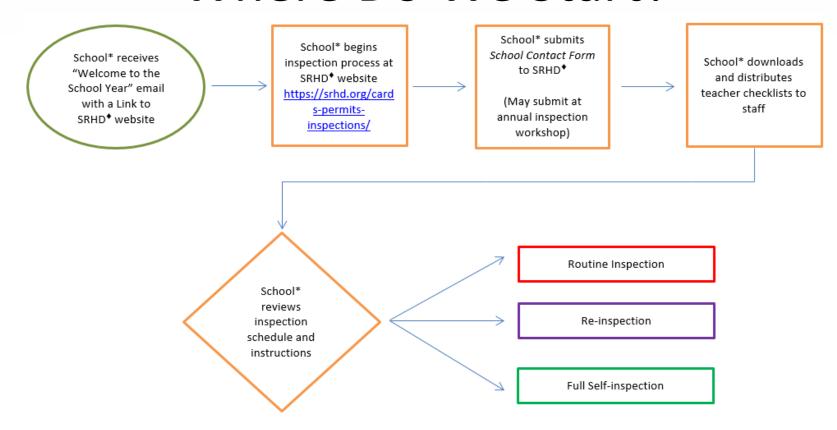

## Where Do We Start?

Flow chart taken from:

## Where Do We Start?

- After the fall School Inspection Workshop, ALL schools and school districts receive a "Welcome to the School Year" email
- Click on the <u>link</u> in the email to begin the inspection process

Note: invoices for annual fees are mailed in the fall

School\* receives "Welcome to the School Year" email with a Link to SRHD\* website

inspection process at SRHD website https://srhd.org/card s-permits-inspections/

To begin the inspection process, start here

School\* submits
School Contact Form
to SRHD◆

(May submit at annual inspection workshop)

School\* downloads and distributes teacher checklists to staff