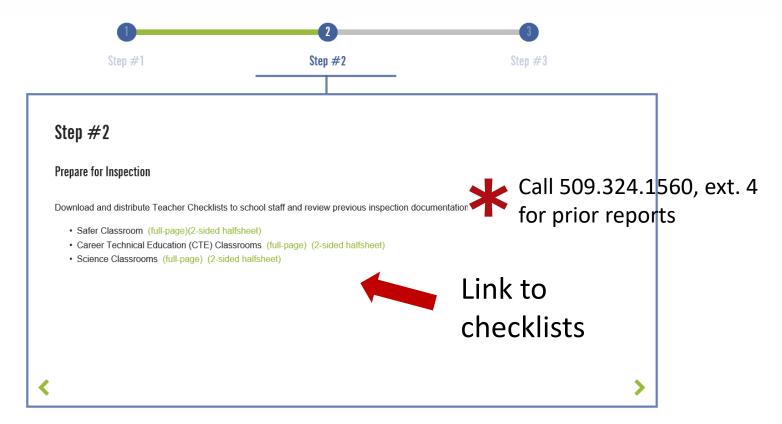

# Step #2: Prepare for Inspection

1101 West College Avenue, Spokane, WA 99201-2095 | (509) 324-1560 | TDD 324-1464 | www.srhd.org

- Download the teacher checklists and distribute them to all appropriate staff
- These checklists can be a very helpful tool. Please use them!

School\* downloads and distributes teacher checklists to staff