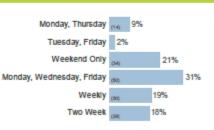

ement in attending scheduled sessions with medical staff and counselors
  - Inconsistent dosing leading to multiple restarts
  - Continued substance use
- 3<sup>rd</sup> attempt at Treatment
  - Engaged in all scheduled sessions with medical staff and counselors
  - Dosed consistently, has not had any restarts
  - Has been able to provide negative UA's
- Attended 6 week check up
  - Obtained IUD
- Working on getting her newborn in her custody

## Thank you

Iris Aleman, BA, SUDP ialeman@srhd.org

#### **Client Satisfaction Survey Results**

#### Thank you for participating in the 2024 customer satisfaction survey.

We received over 160 responses and great feedback.





#### How long have you been a client at SRHD Treatment Services



#### What is your current medication carry schedule?



#### How satisfied are you with the ability of the current dose of your medication to treat your withdrawal symptom



#### Thank you for your Feedback!

While there was some great support and appreciation for the program and staff, we also received concerns and suggestions.

#### Some of the positives you shared:

- Everyone is always helpful and willing to show the way.
- Overall it has helped me maintain my job/life in a positive way.
- Established rapport, carries, great staff and it's finally flowing smoothly.
- I am satisfied because I do what I'm supposed to so everything stays good!
- All the staff are very helpful, respectful, treats us as individuals and are nonjudgmental, they've helped me through a lot of personal issues, very supportive.

#### Areas for Improvement:

- · Lon