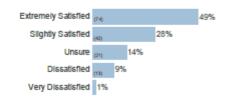

#### How satisfied are you with the ability of the current dose of your medication to treat your withdrawal symptom