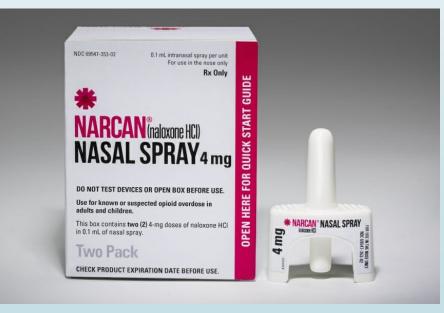

## Stabilization MOUD Options

- Methadone
- Buprenorphine

- Narcan
  - Naloxone is a medication that temporarily stops the effects of an Opiate overdose